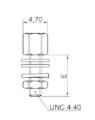

# **HEX EXTENDERS**

HEX-Extender: Thread: UNC 4-40 Length: 6mm

Product Code CA0270