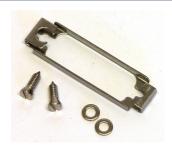

# **SLIDE LOCKS - STANDARD**

| Product Code |
|--------------|
| SLCLIP-15    |

| Size   | А    | В    | С    |
|--------|------|------|------|
| 15-way | 43,7 | 12,7 | 33,3 |