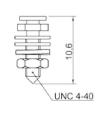

# **HEX EXTENDERS**

HEX-Extender: Thread: UNC 4-40 Length: 6mm

Product Code CA0270