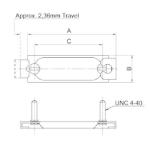

# **SLIDE LOCKS - STANDARD**

| Product Code |
|--------------|
| SLCLIP-15    |

| Size   | А    | В    | С    |
|--------|------|------|------|
| 15-way | 43,7 | 12,7 | 33,3 |