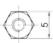

## **FEMALE SCREW LOCKS**

| Product Code | (E)  |
|--------------|------|
| DJF-5        | 5mm  |
| DJF-7        | 7mm  |
| DJF-8        | 8mm  |
| DJF-10       | 10mm |
| DJF-14       | 14mm |