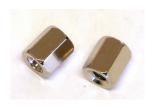

#### SLIDE LOCK POST: Suits above Standard Slide Lock System

| Product Code |  |
|--------------|--|
| STUD-8       |  |