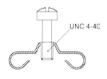

# **HEX EXTENDERS**

HEX-Extender: Thread: UNC 4-40 Length: 6mm

Product Code CA0270