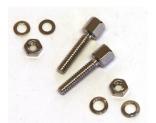

### **MALE SCREW LOCKS**

| Product Code |  |
|--------------|--|
| MSL          |  |