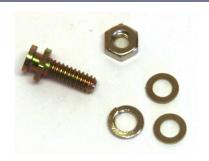

#### SLIDE LOCK POST: Suits above Standard Slide Lock System

| Product Code |  |
|--------------|--|
| STUD-8       |  |