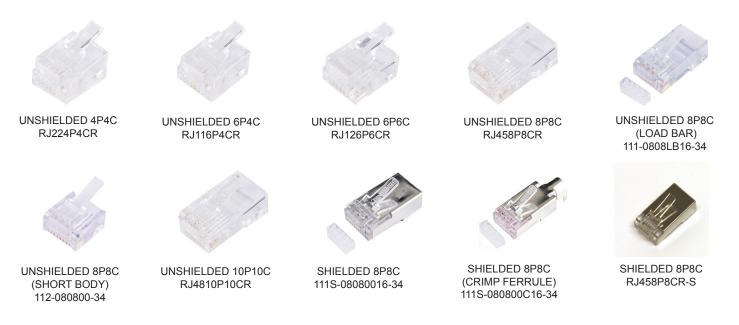

## STANDARD CAT 5e MODULAR PLUGS

- 50µ" Gold Plating
- Compatible with most manufacturers tooling although we recommend MBS Connect tools

SHIELDING CAN

Strain Relief Boot

Prepare cable as you would for UTP assemblies.