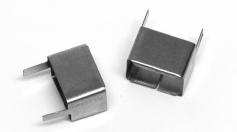

Place the boot onto the cable, followed by the metal can,

886

AAAAA

Figure 1.

as shown above.

RJ45 Plug

- Shielding Can for easy conversion from UTP to FTP
- Recommended for use with RJ458P8CR and any of the RJ45-SRB boots