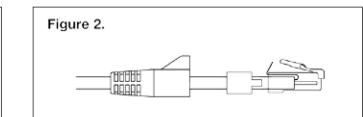

Place the boot onto the cable, followed by the metal can,

886

AAAAA

Figure 1.

as shown above.

RJ45 Plug

- Shielding Can for easy conversion from UTP to FTP
- Recommended for use with RJ458P8CR and any of the RJ45-SRB boots

Terminate the RJ45 plug prior to fitting the shielding can. Bend the drain wire across the top of the RJ45 body as shown, trim if necessary.